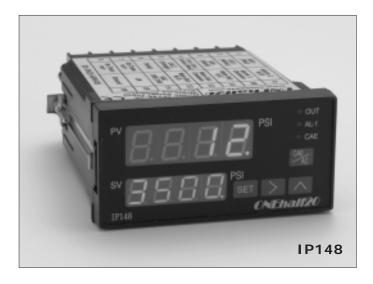

Temperatures: diaphragm 750°F

electronics 225°F

Accuracy: 0.5% FSO

Indicator: dual LED display

PV and SV

Calibration: internal 80% FSO

Panel Size: 1/8 DIN (96 X 48 mm)

1/4 DIN (96 X 96mm)

# Panel Indicator 148MELTPAK 1/8 DIN IP148 Digital Pressure Indicator 144MELTPAK 1/4 DIN IP144 Digital Pressure Indicator

|      | Available Pressure Ranges |        |           |  |
|------|---------------------------|--------|-----------|--|
| -5M  | 0 - 5,000 psi             | -3.5CB | 0-350 bar |  |
| -10M | 0 - 10,000 psi            | -7CB   | 0-700 bar |  |