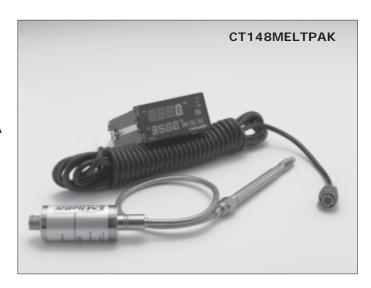

## Melt Pressure Transducer Packages MELTPAK'S

#### **Product Introduction:**

**ONEhalf20** Melt Pressure Transducer Packages (MELTPAK's) are an economical and convenient way to get started with melt pressure measurement. MELTPAK's come complete with either a CT or RT style transducer, 25 foot interconnecting cable assembly, and either a 1/4 or 1/8 DIN digital pressure indicator with alarms.

#### Features:

- 0-5,000 or 0-10,000 psi ranges or 0-350 or 0-700 bar ranges
- CT or RT style transducer with 0.5% accuracy
- 1/4 or 1/8 DIN dual digital LED display pressure indicator with two alarms and 4-20 mA process value retransmission.
- includes 25 foot interconnectiong cable assembly with mating connector
- substantial savings over individual component cost

### Ordering Guide:

| Model Number | Transducer Style                                               |
|--------------|----------------------------------------------------------------|
| CT<br>RT     | rigid stem with 18" flex armor rigid stem only (no flex armor) |

# Panel Indicator 148MELTPAK 1/8 DIN IP148 Digital Pressure Indicator 144MELTPAK 1/4 DIN IP144 Digital Pressure Indicator

|      | Available Pressure Ranges |        |           |  |
|------|---------------------------|--------|-----------|--|
| -5M  | 0 - 5,000 psi             | -3.5CB | 0-350 bar |  |
| -10M | 0 - 10,000 psi            | -7CB   | 0-700 bar |  |