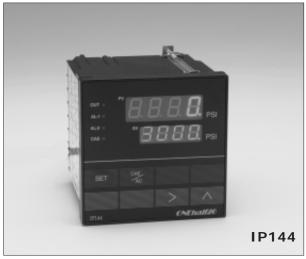

Temperatures: diaphragm 750°F

electronics 225°F

Accuracy: 0.5% FSO

Indicator: dual LED display

PV and SV

Calibration: internal 80% FSO

Panel Size: 1/8 DIN (96 X 48 mm)

1/4 DIN (96 X 96mm)

# Panel Indicator 148MELTPAK 1/8 DIN IP148 Digital Pressure Indicator 144MELTPAK 1/4 DIN IP144 Digital Pressure Indicator

|      | Available Pressure Ranges |        |           |  |
|------|---------------------------|--------|-----------|--|
| -5M  | 0 - 5,000 psi             | -3.5CB | 0-350 bar |  |
| -10M | 0 - 10,000 psi            | -7CB   | 0-700 bar |  |