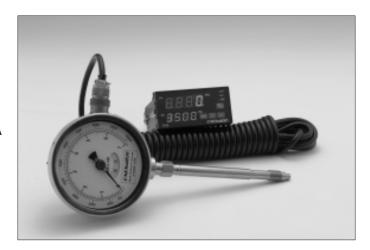

## **Product Introduction:**

**ONEhalf20** Melt Pressure Transducer Packages (MELTPAK's) are an economical and convenient way to get started with melt pressure measurement. MELTPAK's come complete with either a CTG or RTG style transducer with localized visual pressure indication, 25 foot interconnecting cable assembly, and either a 1/4 or 1/8 DIN digital pressure indicator with alarms.

These melt pressure transducer packages are ideally suited for processors who would also benefit from localized pressure indication at the extruder barrel. These packages offer substantial savings when compared to the cost of individual components.

## Features:

- 0-5,000 or 0-10,000 psi ranges or 0-350 or 0-700 bar ranges
- CTG or RTG style transducer with 1% accuracy
- 1/4 or 1/8 DIN dual digital LED display pressure indicator with two alarms and 4-20 mA process value retransmission.
- includes 25 foot interconnectiong cable assembly with mating connector
- substantial savings over individual component cost

#### **Transducer & Indicator**

Transducer: CTG or RTG Style

0-5,000 psi or 0-10,000 psi

or equivalent metric range

Mounting: 1/2-20 UNF thread
Diaphragm: 15-5PH stainless steel

Overload Capacity: 2 times FSO

Temperatures: diaphragm 750°F

electronics 225°F

Accuracy: 1% FSO

Indicator: dual LED display

PV and SV

Calibration: internal 80% FSO

Panel Size: 1/8 DIN (96 X 48 mm)

1/4 DIN (96 X 96mm)