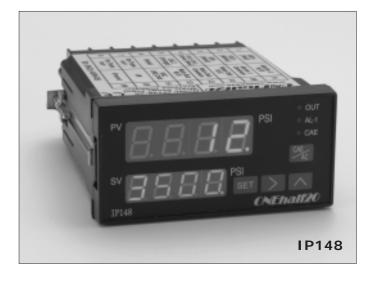

Temperatures: diaphragm 750°F

electronics 225°F

Accuracy: 1% FSO

Indicator: dual LED display

PV and SV

Calibration: internal 80% FSO

Panel Size: 1/8 DIN (96 X 48 mm)

1/4 DIN (96 X 96mm)

### **Panel Indicator**

148MELTPAK 1/8 DIN IP148 Digital Pressure Indicator 144MELTPAK 1/4 DIN IP144 Digital Pressure Indicator