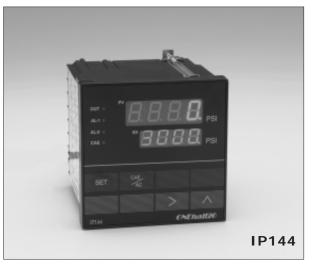

Temperatures: diaphragm 750°F

electronics 225°F

Accuracy: 1% FSO

Indicator: dual LED display

PV and SV

Calibration: internal 80% FSO

Panel Size: 1/8 DIN (96 X 48 mm)

1/4 DIN (96 X 96mm)

### **Panel Indicator**

148MELTPAK 1/8 DIN IP148 Digital Pressure Indicator 144MELTPAK 1/4 DIN IP144 Digital Pressure Indicator