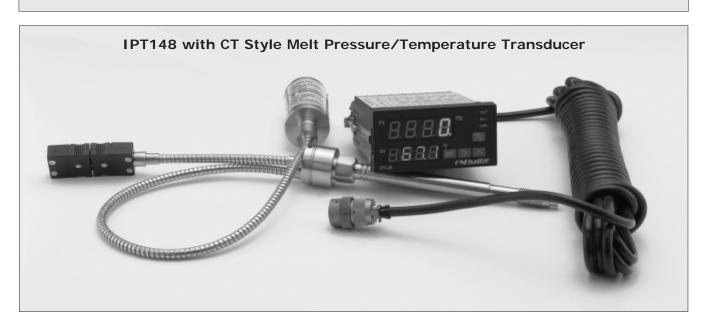

**ONEhalf20** IPT Series Pressure and Temperature Indicators are available in either 1/4 or 1/8 DIN standard panel dimensions. These indicators match perfectly with the full line of **ONEhalf20** melt pressure/temperature transducers.

# **Ordering Guide:**

| Model Number | <u>Style</u>                                             |
|--------------|----------------------------------------------------------|
| IPT148       | 1/8 DIN panel mount (96 X 48mm)                          |
| IPT144       | 1/4 DIN panel mount (96 X 96mm)                          |
|              | <u>Alarms</u>                                            |
| -1           | 1 alarm - standard on IPT148 with 4-20 mA retransmission |
| -2           | 2 alarms - standard on IPT148                            |
| -3           | 3 alarms - standard on IPT144                            |