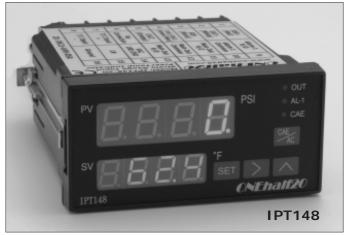

# **Ordering Guide:**

| Model Number | <u>Style</u>                                             |
|--------------|----------------------------------------------------------|
| IPT148       | 1/8 DIN panel mount (96 X 48mm)                          |
| IPT144       | 1/4 DIN panel mount (96 X 96mm)                          |
|              | <u>Alarms</u>                                            |
| -1           | 1 alarm - standard on IPT148 with 4-20 mA retransmission |
| -2           | 2 alarms - standard on IPT148                            |
| -3           | 3 alarms - standard on IPT144                            |