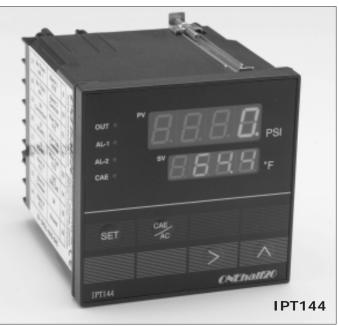

# **Ordering Guide:**

| Model Number | <u>Style</u>                                             |
|--------------|----------------------------------------------------------|
| IPT148       | 1/8 DIN panel mount (96 X 48mm)                          |
| IPT144       | 1/4 DIN panel mount (96 X 96mm)                          |
|              | <u>Alarms</u>                                            |
| -1           | 1 alarm - standard on IPT148 with 4-20 mA retransmission |
| -2           | 2 alarms - standard on IPT148                            |
| -3           | 3 alarms - standard on IPT144                            |